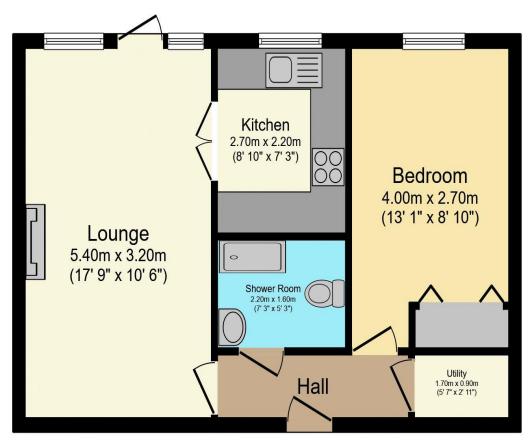

# Visit us at retirementhomesearch.co.uk

Total floor area 44.8 m<sup>2</sup> (482 sq.ft.) approx

This floor plan is for illustrative purposes only. It is not drawn to scale. Any measurements, floor areas (including any total floor area), openings and orientation are approximate. No details are guaranteed, they cannot be relied upon for any purpose and they do not form part of any agreement. No liability is taken for any error, omission or misstatement. A party must rely upon its own inspection(s). Powered by www.focalagent.com